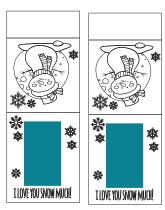

# "I Love You Snow Much" colorsheet and picture frame.

Print on white cardstock and cut around outer lines. Fold along inner black lines. The folded parts will make a stand for the photo frame. Paste or tape an instant photo to the teal rectangle.