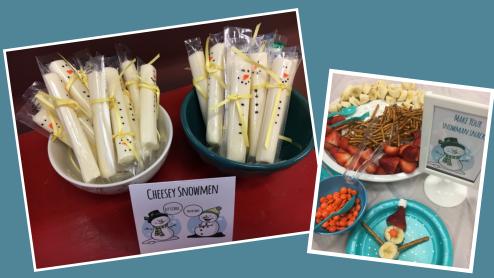

#### **Cheesey Snowmen Sign**

Print on white cardstock and cut out around black outer line. Fold in half. This is a table tent.

## Snowman Snack Signs