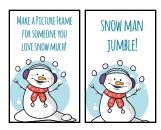

# "I Love You Snow Much" colorsheet and picture frame.

Print on white cardstock and cut around outer lines. Fold along inner black lines. The folded parts will make a stand for the photo frame. Paste or tape an instant photo to the teal rectangle.

#### Snowman Jumble Game

Print on white cardstock and cut around outer lines. Fold along inner dashedlines. Fold into a cube, using the flaps and glue to hold in place. Have guests roll the dice to create a jumble of words and use them to make a sentences or create a fun story.