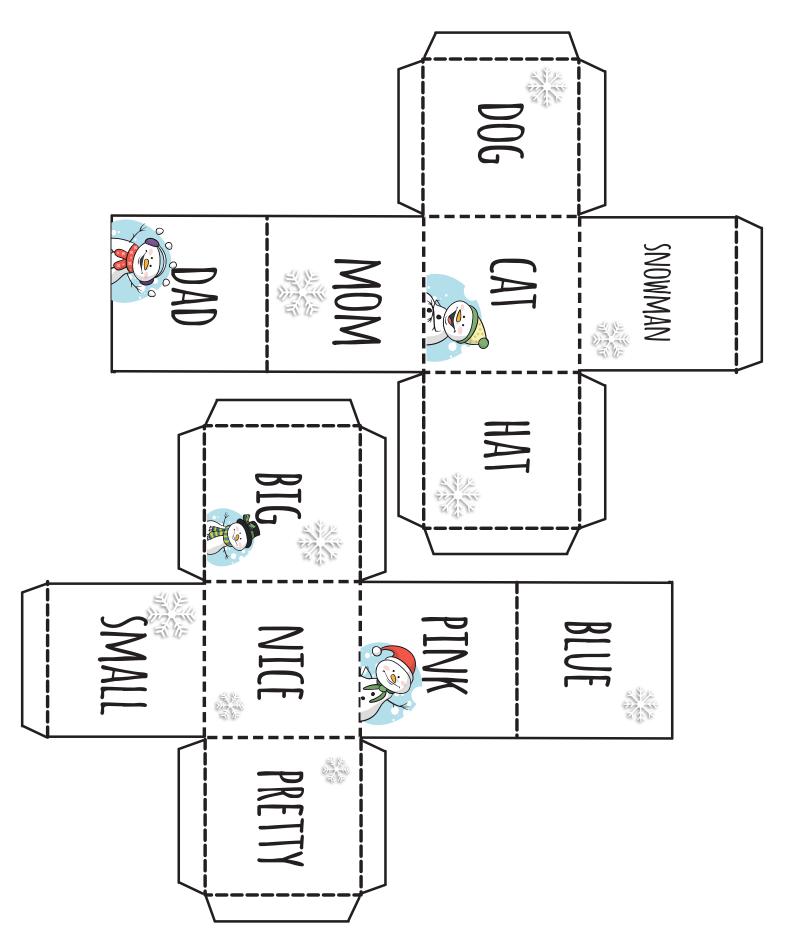

#### Snowman Jumble Game

Print on white cardstock and cut around outer lines. Fold along inner dashedlines. Fold into a cube, using the flaps and glue to hold in place. Have guests roll the dice to create a jumble of words and use them to make a sentences or create a fun story.

# SNOWMAN WORD JUMBLE

Instructions: Roll the Snowman Word Jumble Dice. Jumble the words that were rolled to make a sentence. You do not have to use all of the words shown on the dice to make your sentence. Try to make 5 sentences!