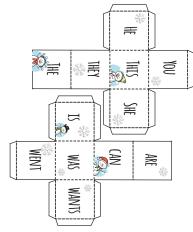

#### Snowman Jumble Game

Print on white cardstock and cut around outer lines. Fold along inner dashedlines. Fold into a cube, using the flaps and glue to hold in place. Have guests roll the dice to create a jumble of words and use them to make a sentences or create a fun story.