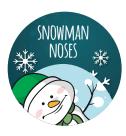

#### **Party Circles**

Print on white cardstock and cut out around black outer line. Use party circles in many ways! Glue or tape to product or attached a ribbon and create a tag.

| Instruction make a se | SNOWMAN WORD JUMBLE ones Roll the Snowman Word Jumble Dice, Jumble the words that were rolled to entence. You do not have to use all of the words shown on the dice to make your Try to make S sentence. |
|-----------------------|----------------------------------------------------------------------------------------------------------------------------------------------------------------------------------------------------------|
| l                     |                                                                                                                                                                                                          |
| 2                     |                                                                                                                                                                                                          |
| 3                     |                                                                                                                                                                                                          |
| 4                     |                                                                                                                                                                                                          |
| , —                   | EXAMPLES: HE IS A NICE SNOWMAN! SHE WAS A PRETTY CAT. THIS IS A SMALL CARROT.                                                                                                                            |