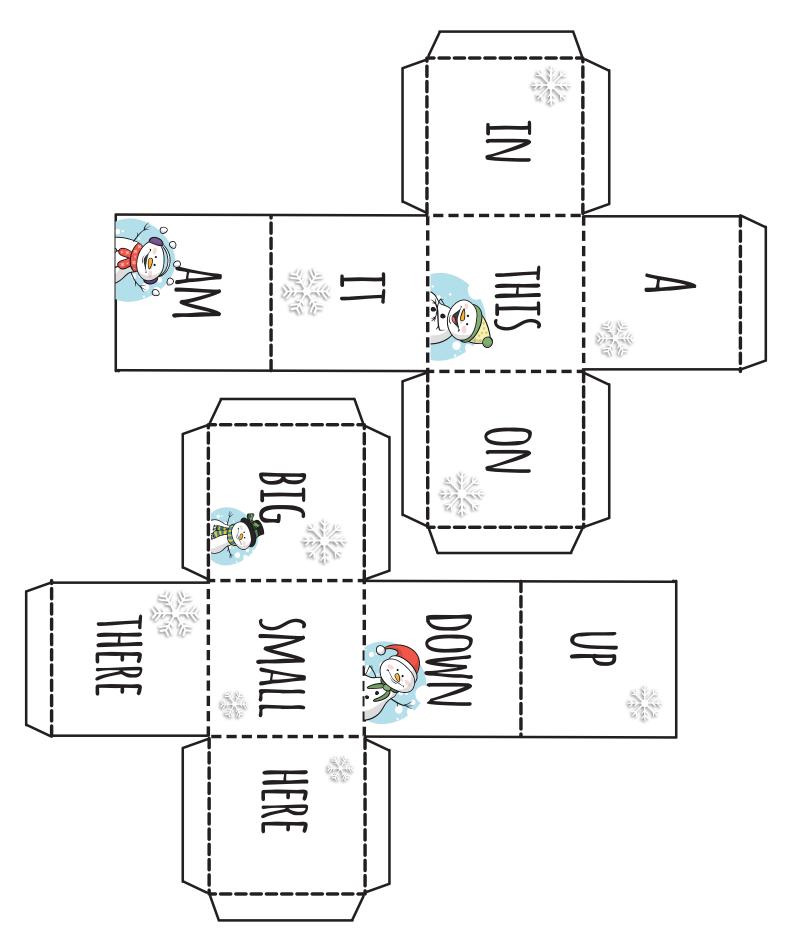

#### Snowman Jumble Game

Print on white cardstock and cut around outer lines. Fold along inner dashedlines. Fold into a cube, using the flaps and glue to hold in place. Have guests roll the dice to create a jumble of words and use them to make a sentences or create a fun story.

# SNOWMAN WORD JUMBLE

Instructions: Roll the Snowman Word Jumble Dice. Jumble the words that were rolled to make a sentence. You do not have to use all of the words shown on the dice to make your sentence. Try to make 5 sentences!