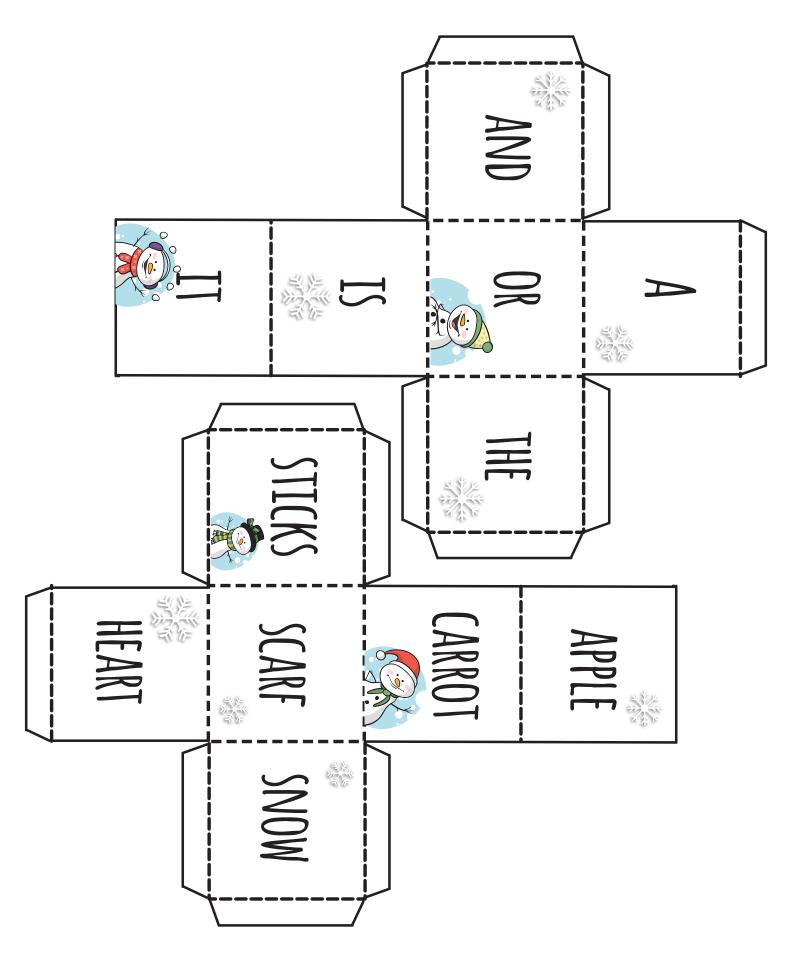

#### Snowman Jumble Game

Print on white cardstock and cut around outer lines. Fold along inner dashedlines. Fold into a cube, using the flaps and glue to hold in place. Have guests roll the dice to create a jumble of words and use them to make a sentences or create a fun story.

# SNOWMAN WORD JUMBLE

Instructions: Roll the Snowman Word Jumble Dice. Jumble the words that were rolled to make a sentence. You do not have to use all of the words shown on the dice to make your sentence. Try to make 5 sentences!