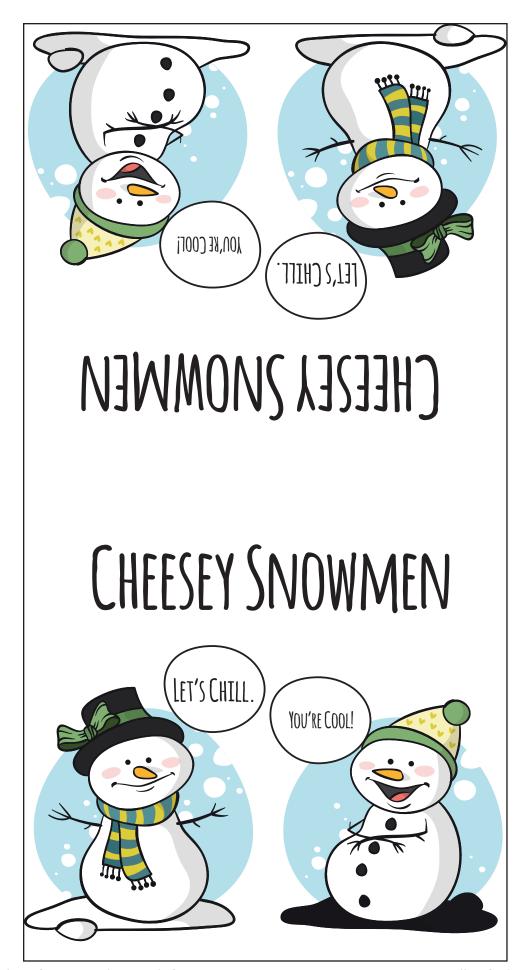

#### **Cheesey Snowmen Sign**

Print on white cardstock and cut out around black outer line. Fold in half. This is a table tent.