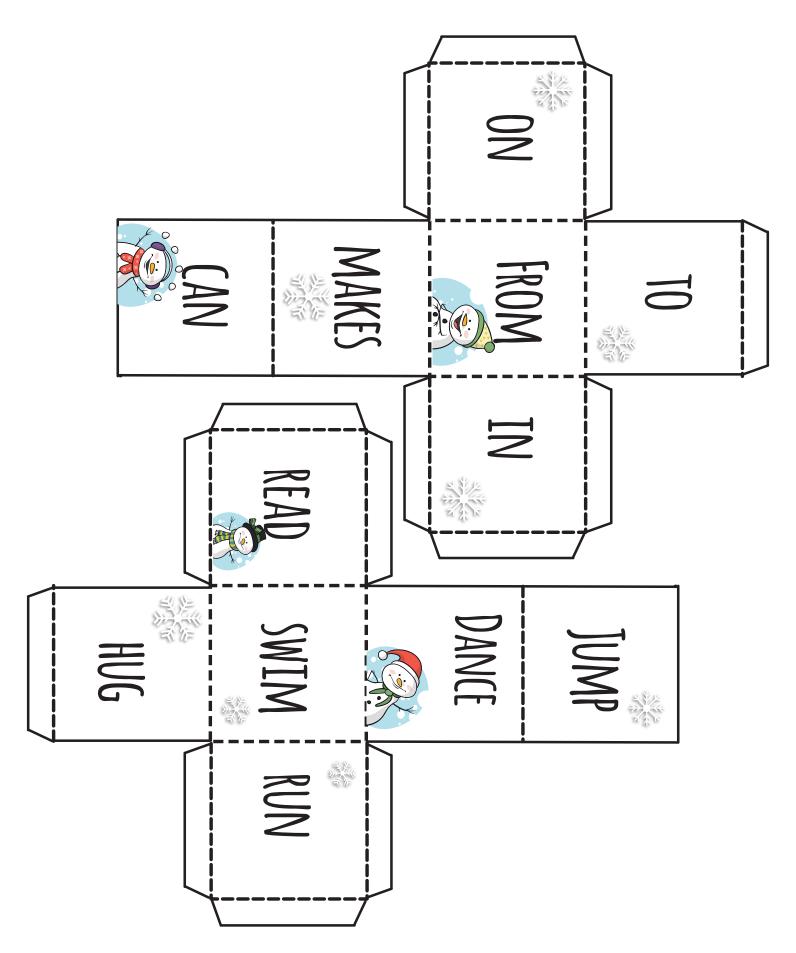

#### Snowman Jumble Game

Print on white cardstock and cut around outer lines. Fold along inner dashedlines. Fold into a cube, using the flaps and glue to hold in place. Have guests roll the dice to create a jumble of words and use them to make a sentences or create a fun story.

# SNOWMAN WORD JUMBLE

Instructions: Roll the Snowman Word Jumble Dice. Jumble the words that were rolled to make a sentence. You do not have to use all of the words shown on the dice to make your sentence. Try to make 5 sentences!