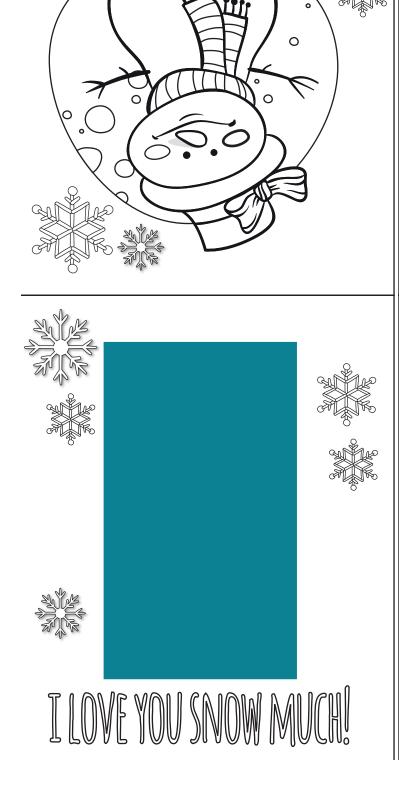

# "I Love You Snow Much" colorsheet and picture frame.

Print on white cardstock and cut around outer lines. Fold along inner black lines. The folded parts will make a stand for the photo frame. Paste or tape an instant photo to the teal rectangle.