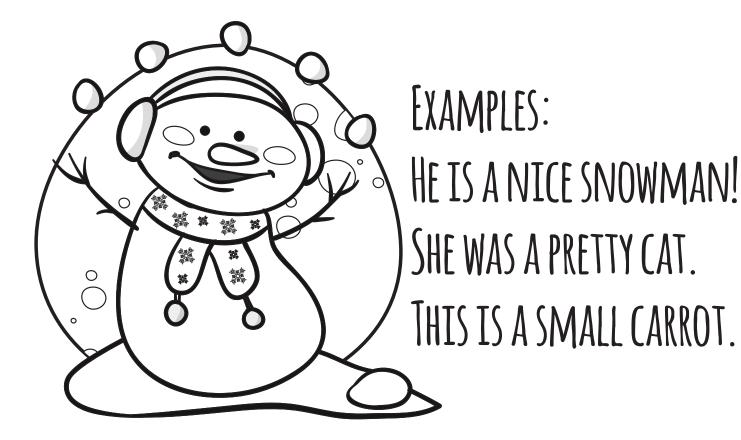

#### **Party Circles**

Print on white cardstock and cut out around black outer line. Use party circles in many ways! Glue or tape to product or attached a ribbon and create a tag.

| Instruction make a se | SNOWMAN WORD JUMBLE ones Roll the Snowman Word Jumble Dice, Jumble the words that were rolled to entence. You do not have to use all of the words shown on the dice to make your Try to make S sentence. |
|-----------------------|----------------------------------------------------------------------------------------------------------------------------------------------------------------------------------------------------------|
| l                     |                                                                                                                                                                                                          |
| 2                     |                                                                                                                                                                                                          |
| 3                     |                                                                                                                                                                                                          |
| 4                     |                                                                                                                                                                                                          |
| , —                   | EXAMPLES: HE IS A NICE SNOWMAN! SHE WAS A PRETTY CAT. THIS IS A SMALL CARROT.                                                                                                                            |

# SNOWMAN WORD JUMBLE

Instructions: Roll the Snowman Word Jumble Dice. Jumble the words that were rolled to make a sentence. You do not have to use all of the words shown on the dice to make your sentence. Try to make 5 sentences!