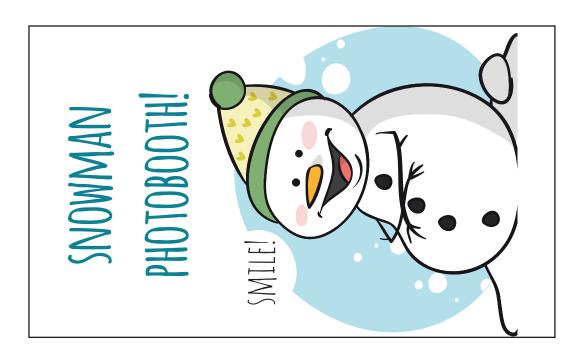

|
| , —                   | EXAMPLES: HE IS A NICE SNOWMAN! SHE WAS A PRETTY CAT. THIS IS A SMALL CARROT.                                                                                                                            |

#### Snowman Jumble Game

Print on white cardstock and cut around outer lines. Fold along inner dashedlines. Fold into a cube, using the flaps and glue to hold in place. Have guests roll the dice to create a jumble of words and use them to make a sentences or create a fun story.

#### Snowman Jumble Game Actviity Sheet

Print on white copy paper.

### Snowman Gift Bag Decorating Signs















## Snowman Photobooth Sign





## Snowman Jumble Games Signs





# SNOWMAN WORD JUMBLE

Instructions: Roll the Snowman Word Jumble Dice. Jumble the words that were rolled to make a sentence. You do not have to use all of the words shown on the dice to make your sentence. Try to make 5 sentences!

| l     |  |  |
|-------|--|--|
| 2     |  |  |
| 3     |  |  |
| 4     |  |  |
| <br>5 |  |  |





Printable Package for Personal Use Only from Jenni Bost Creative Services LLC, www.AWellCraftedParty.com



Printable Package for Personal Use Only from Jenni Bost Creative Services LLC, www.AWellCraftedParty.com



Printable Package for Personal Use Only from Jenni Bost Creative Services LLC, www.AWellCraftedParty.com



Printable Package for Personal Use Only from Jenni Bost Creative Services LLC, www.AWellCraftedParty.co