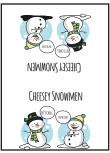

#### **Cheesey Snowmen Sign**

Print on white cardstock and cut out around black outer line. Fold in half. This is a table tent.