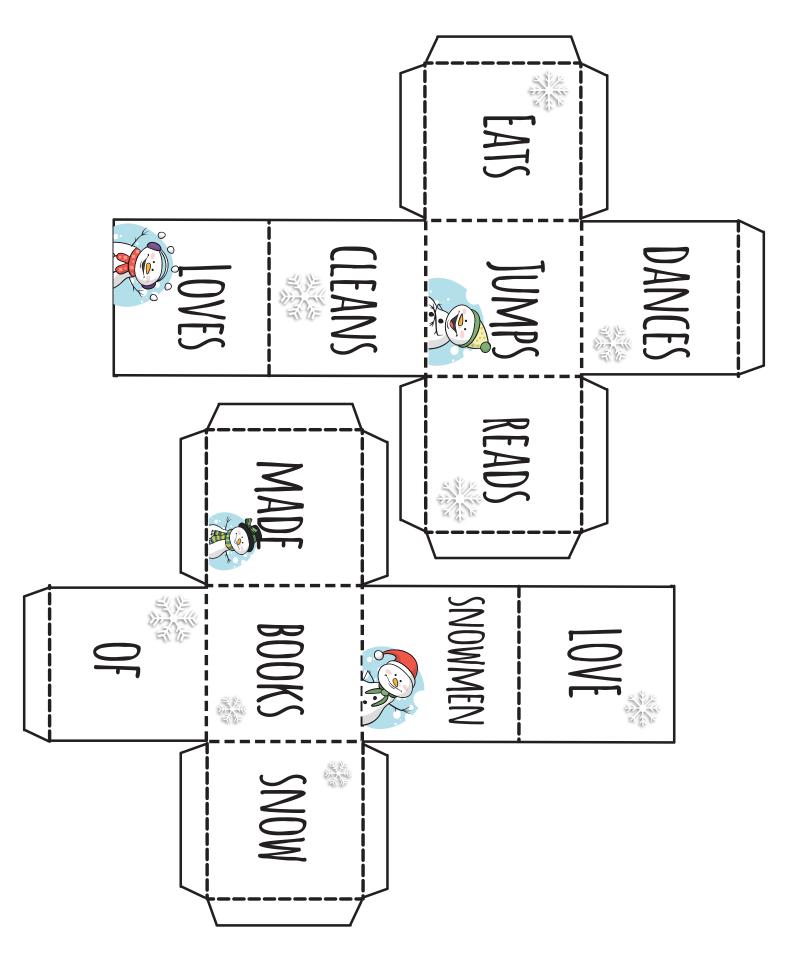

#### Snowman Jumble Game

Print on white cardstock and cut around outer lines. Fold along inner dashedlines. Fold into a cube, using the flaps and glue to hold in place. Have guests roll the dice to create a jumble of words and use them to make a sentences or create a fun story.

# SNOWMAN WORD JUMBLE

Instructions: Roll the Snowman Word Jumble Dice. Jumble the words that were rolled to make a sentence. You do not have to use all of the words shown on the dice to make your sentence. Try to make 5 sentences!