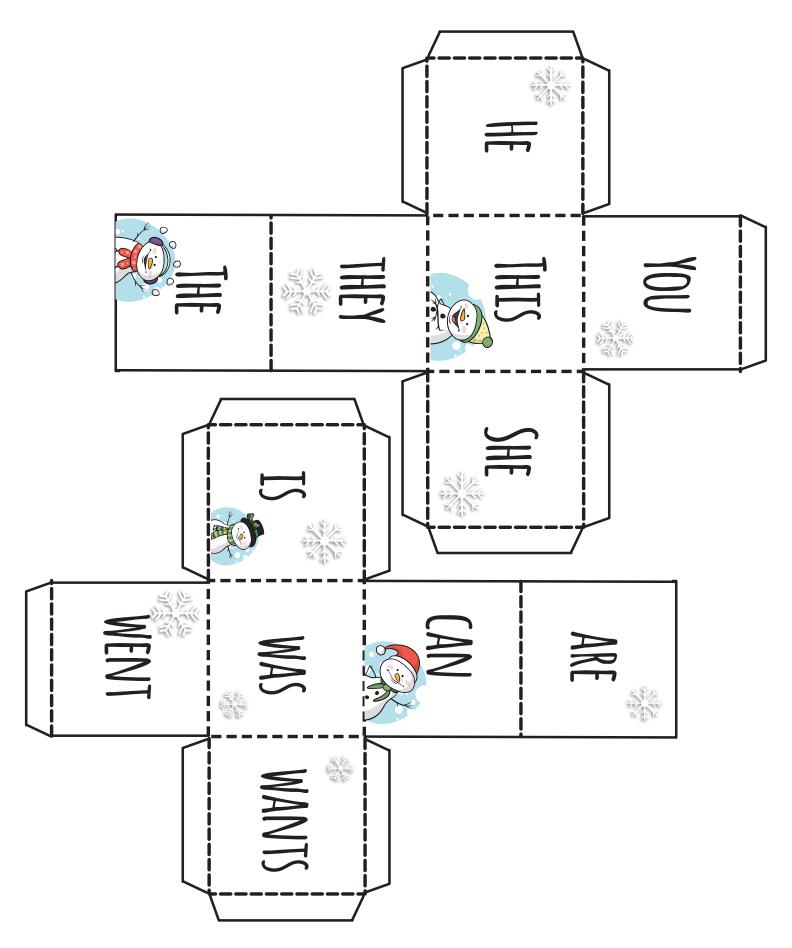

#### Snowman Jumble Game

Print on white cardstock and cut around outer lines. Fold along inner dashedlines. Fold into a cube, using the flaps and glue to hold in place. Have guests roll the dice to create a jumble of words and use them to make a sentences or create a fun story.

# SNOWMAN WORD JUMBLE

Instructions: Roll the Snowman Word Jumble Dice. Jumble the words that were rolled to make a sentence. You do not have to use all of the words shown on the dice to make your sentence. Try to make 5 sentences!