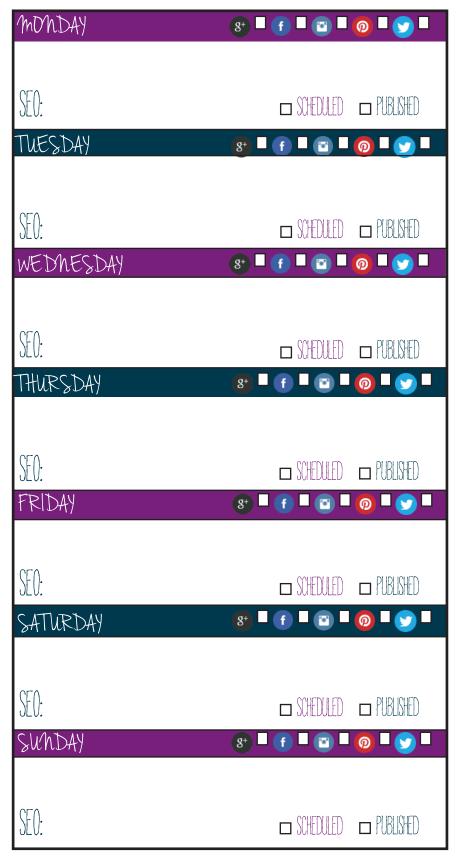

#### MONTH OF:

|             | 101         | TUES                    | WED                     | THURS                   | FRI                     | SAT                     | SUN                     |
|-------------|-------------|-------------------------|-------------------------|-------------------------|-------------------------|-------------------------|-------------------------|
|             |             |                         |                         |                         |                         |                         |                         |
|             |             |                         |                         |                         |                         |                         |                         |
| □ SCHEDULEI | D PUBLISHED | □ SCHEDULED □ PUBLISHED | □ SHEDUED □ PURUSHED    |
|             |             |                         |                         |                         |                         |                         |                         |
|             |             |                         |                         |                         |                         |                         |                         |
| □ SCHEDULEI | PUBLSHED    | SCHEDUED 🗖 PUBLISHED    | SCHOULD - PURUSHED      | □ SCHEDUED □ PUBLISHED  | SCHEDULED 🗀 PUBLISHED   | SCHEDULED 🗖 PUBLISHED   | □ SCHOULD □ PUBLISHED   |
|             |             |                         |                         |                         |                         |                         |                         |
|             |             |                         |                         |                         |                         |                         |                         |
| □ SCHEDULEI | D PUBLISHED | SHEDUED 🗖 PURUSHED      | STEDUED - PURUSED       | STEDUED - PUBLISHED     | SCHEDULED 🗀 PURUSHED    | SCHEDUED 🗖 PUBLISHED    | □ SCHEDULED □ PUBLISHED |
|             |             |                         |                         |                         |                         |                         |                         |
|             |             |                         |                         |                         |                         |                         |                         |
| □ SCHEDULEI | □ PUBUSHED  | □ SCHOULD □ PURUSHO     | STEULD 🗖 PURLSFED       | STEDUED 🗖 PUBLISHED     | SCHEDULED 🗀 PUBLISHED   | SCHEDUED 🗖 PUBLISHED    | □ SCHEDULED □ PUBLISHED |
|             |             |                         |                         |                         |                         |                         |                         |
|             |             |                         |                         |                         |                         |                         |                         |
| □ SCHEDULEI | PUBUSHED    | SHEDUED 🗖 PURUSHED      | STEWED - PURISED        | STEDLED - PUBLISHED     | SCHEDULED - PUBLISHED   | SCHEDUED 🗖 PUBLISHED    | □ SCHEDULED □ PUBLISHED |