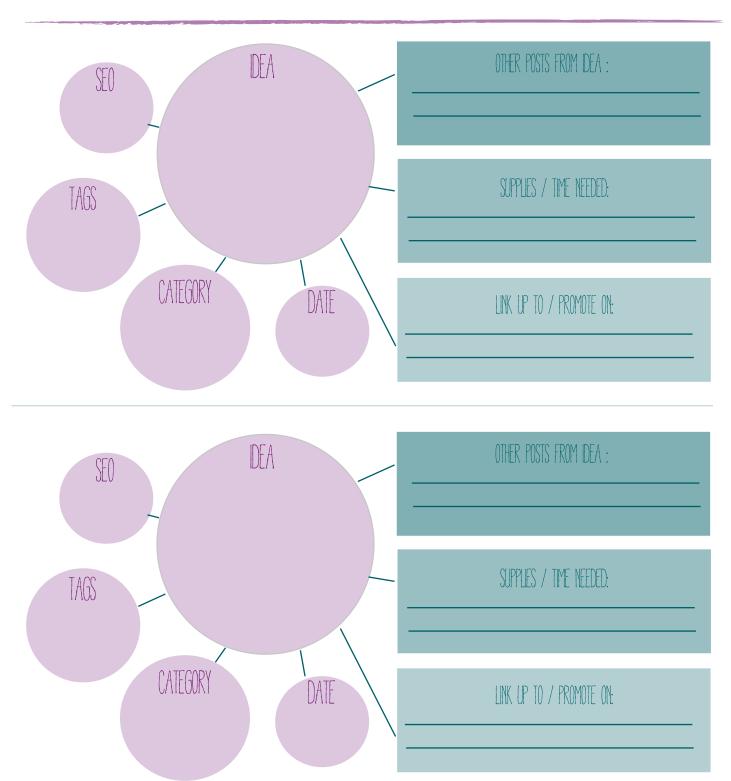

# BRANSTORMING WORKSHEET

FREE PRINTABLE FROM QUENNIBOST WITH AWELLCRAFTEDPARTY.COM & PDXBLOGGERS.COM